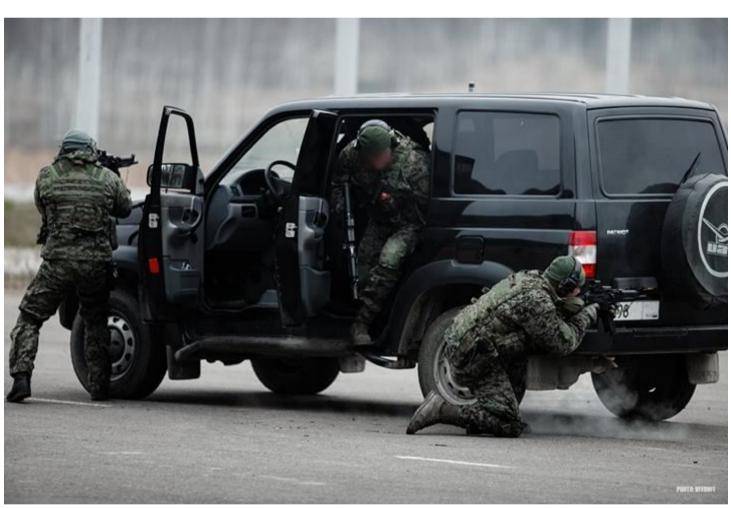

## M.S.G. Response Team 12 Day Course

This Course is designed to TRAIN Response Teams working within an area of Farms and or Communities.

- -AWARNESS & STRESS THEORY
- MEDICAL TRAINING
- OBSERVATION
- VOICE COMMS AND RADIO
- VEHICLE PATROL
- **FOOT PATROL**
- COVER & MOVEMENT
- ACTIONS ON
- AREA, HOUSE CLEARANCE
- VEHICLE CLEARANCE
- ROOM CLEARANCE
- ANTI HI-JACKING
- FOLLOWUP SEARCH
- ARREST/DETAIN
- **—** WEAPONS & TACTICS
- HAND TO HAND TACTICS
- USE OF FORCE

All Training is done onsite at the Farms location or at the Families location (Community Areas) and we will work around your schedule. Each Person will recieve a Small Med kit for house, vehicle or Go-Bag.